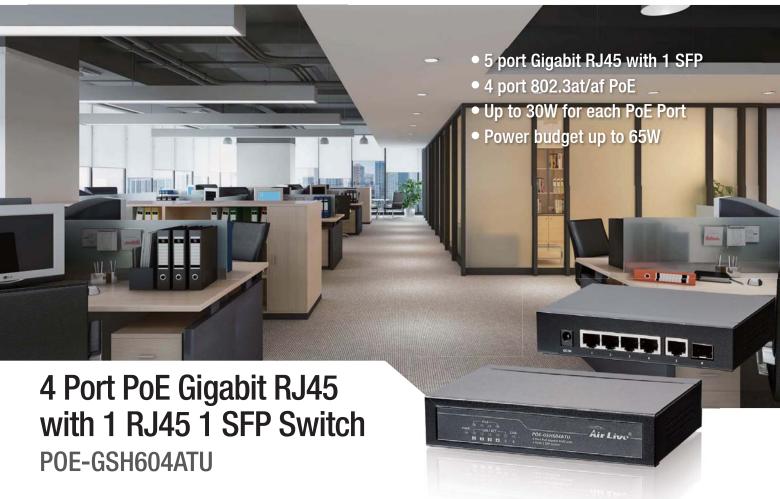

The POE-GSH604ATU is a 6-Port gigabit unmanage PoE switch including 4 RJ45 PoE Port , 1 RJ45 uplink port and 1 SFP uplink ports. Each PoE Port can provide up to 30W output. It was designed for easy installation for PoE application.

## POE-GSH604ATU

# **Ordering Information:**

POE-GSH604ATU 4 Port PoE Gigabit RJ45 with 1 RJ45 1 SFP Switch